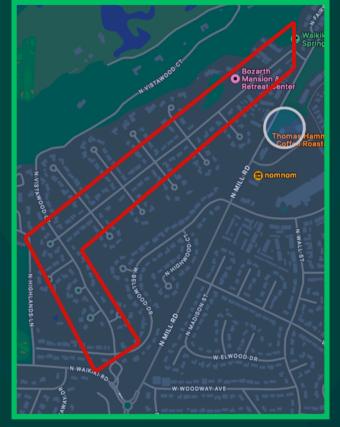

## FAIRWOOD 2ND DECEMBER 5PM - 8PM

Santa will visit as many streets as possible within the allotted time, but unfortunately, he won't be able to visit every street. If you miss him, you can catch him at Station 92's open house on December 20th!